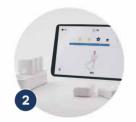

## **How it works**

Your dedicated **physical therapist** designs an exercise program just for you.

Sword will ship you a tablet and motion sensors to guide you and provide real-time feedback.

Complete your exercise sessions at home when it is convenient for you.